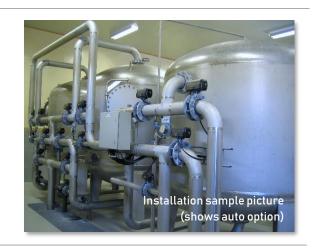

## UEBERALL Multi-Media Water Filter

**UMF-50** 

For deep sand filtration of potable water.

Made of Stainless Steel 304 for 20+ years lifetime expectation under 2 years warranty.

Complete operational system including initial fillings and all necessary manual valves (butterfly valves) with handles.



## Schematic and Valve list



|   | Valve Function  | Size   |
|---|-----------------|--------|
| 1 | Water Inlet     | DN 125 |
| 2 | Backwash outlet | DN 125 |
| 3 | Backwash inlet  | DN 125 |
| 4 | Rinse           | DN 125 |
| 5 | Water Outlet    | DN 125 |
| 6 | Vent            | DN 25  |
| 7 | Drain           | DN 50  |

**Technical Data** 

Filter Cyl. H x D: 1200 x 1800 mm Flow rate nominal: 50 m<sup>3</sup>/h

Filter area: 2,54 m<sup>2</sup> Flow rate max.: 75 m<sup>3</sup>/h

Support layer: 430 kg Flow rate back wash: 90 m³/h

Filter Sand: 1525 kg

Hydroanthrasit / Operational Pressure: 6 ba

Activated Carbon: 1090 kg Test Pressure: 9 ba

Operational Pressure: 6 bar Test Pressure: 9 bar



Options:

Automatic backflush with control panel and all necessary butterfly

Valves with