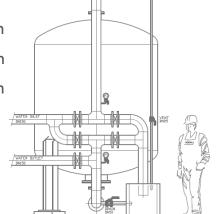

**Technical Data** 

Filter Cyl. H x D: 1200 x 1800 mm Flow rate nominal: 50 m<sup>3</sup>/h

Filter area: 2,54 m<sup>2</sup> Flow rate max.: 75 m<sup>3</sup>/h

Support layer: 430 kg Flow rate back wash: 90 m³/h