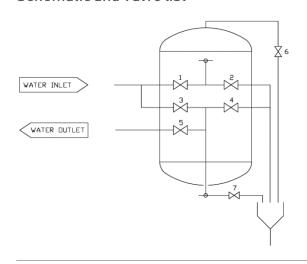

## Schematic and Valve list

|   | Valve Function  | Size   |
|---|-----------------|--------|
| 1 | Water Inlet     | DN 125 |
| 2 | Backwash outlet | DN 125 |
| 3 | Backwash inlet  | DN 125 |
| 4 | Rinse           | DN 125 |
| 5 | Water Outlet    | DN 125 |
| 6 | Vent            | DN 25  |
| 7 | Drain           | DN 50  |